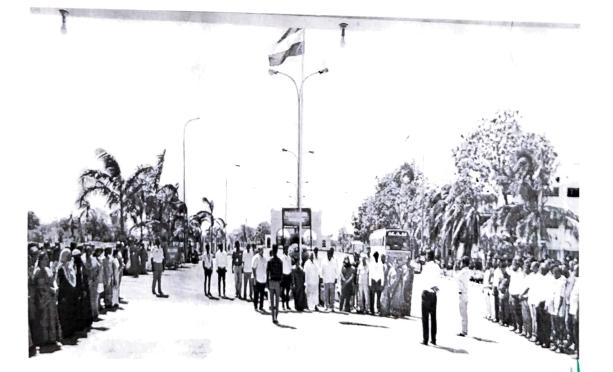

#### **REPUBLIC DAY CELEBRATIONS**

(ACCREDITED BY NAAC)

(Approved by AICTE, New Delhi and Affiliated to Anna University, Chennai)

SIRUGANUR, TRICHY – 621 105

www.mamse.in

#### **REPUBLIC DAY CELEBRATIONS**

PRINCIPAL PRINCIPAL M.A.M. SCHOOL OF ENGINEE 11 SIRIGANUR, TIRUCHIRAPPALLI-62 L 1

(ACCREDITED BY NAAC)

(Approved by AICTE, New Delhi and Affiliated to Anna University, Chennai)

SIRUGANUR, TRICHY – 621 105

www.mamse.in

**REPUBLIC DAY CELEBRATIONS** 