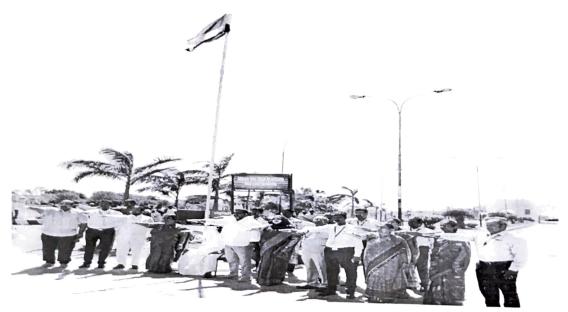

#### INDEPENDENCE DAY CELEBRATIONS

(ACCREDITED BY NAAC)

(Approved by AICTE, New Delhi and Affiliated to Anna University, Chennai)

SIRUGANUR, TRICHY – 621 105

www.mamse.in

# INDEPENDENCE DAY CELEBRATIONS

PRINCIPAL PRINCIPAL M.A.M. SCHOOL OF ENGINEERIN/ SIRIGANUR, TIRUCHIRAPPALLI-621 10

(ACCREDITED BY NAAC)

(Approved by AICTE, New Delhi and Affiliated to Anna University, Chennai)

SIRUGANUR, TRICHY – 621 105

www.mamse.in

PRINCIPAL

PRINCIPAL M.A.M. SCHOOL OF ENGINEERI SIRIGANUR, TIRUCHIRAPPALLI-621