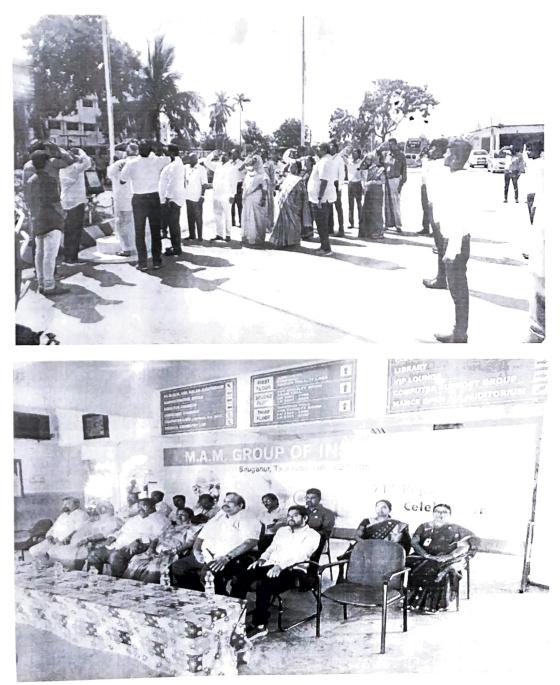

#### **REPUBLIC DAY CELEBRATIONS**

(ACCREDITED BY NAAC)

(Approved by AICTE, New Delhi and Affiliated to Anna University, Chennai)

SIRUGANUR, TRICHY – 621 105

www.mamse.in

#### **REPUBLIC DAY CELEBRATIONS**

PRINCIPAL PRINCIPAL M.A.M. SCHOOL OF ENGINEE 11 SIRIGANUR, TIRUCHIRAPPALLI-62 L 1

(ACCREDITED BY NAAC)

(Approved by AICTE, New Delhi and Affiliated to Anna University, Chennai)

SIRUGANUR, TRICHY – 621 105

www.mamse.in

**REPUBLIC DAY CELEBRATIONS** 