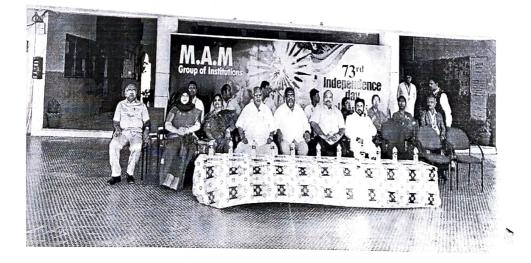

#### INDEPENDENCE DAY CELEBRATIONS

(ACCREDITED BY NAAC)

(Approved by AICTE, New Delhi and Affiliated to Anna University, Chennai)

SIRUGANUR, TRICHY – 621 105

www.mamse.in

# INDEPENDENCE DAY CELEBRATIONS

PRINCIPAL PRINCIPAL M.A.M. SCHOOL OF ENGINEERIN/ SIRIGANUR, TIRUCHIRAPPALLI-621 10

(ACCREDITED BY NAAC)

(Approved by AICTE, New Delhi and Affiliated to Anna University, Chennai)

SIRUGANUR, TRICHY – 621 105

www.mamse.in

PRINCIPAL

PRINCIPAL M.A.M. SCHOOL OF ENGINEERI SIRIGANUR, TIRUCHIRAPPALLI-621