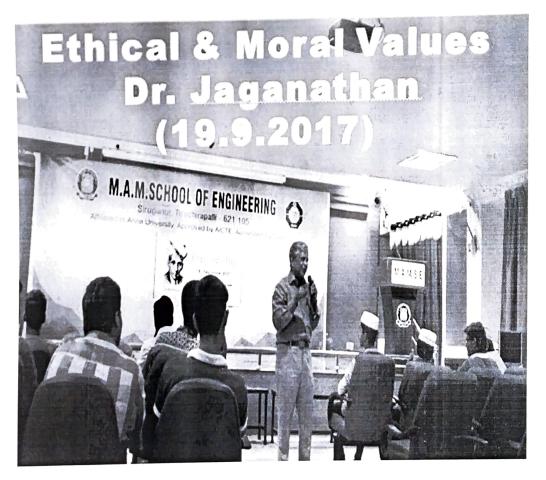

# MOTIVATIONAL TALK ON "ETHICAL AND MORAL VALUES"

PRINCIPAL

PRINCIPAL M.A.M. SCHOOL OF ENGINEERING SIRIGANUR, TIRUCHIRAPPALLI-621 105