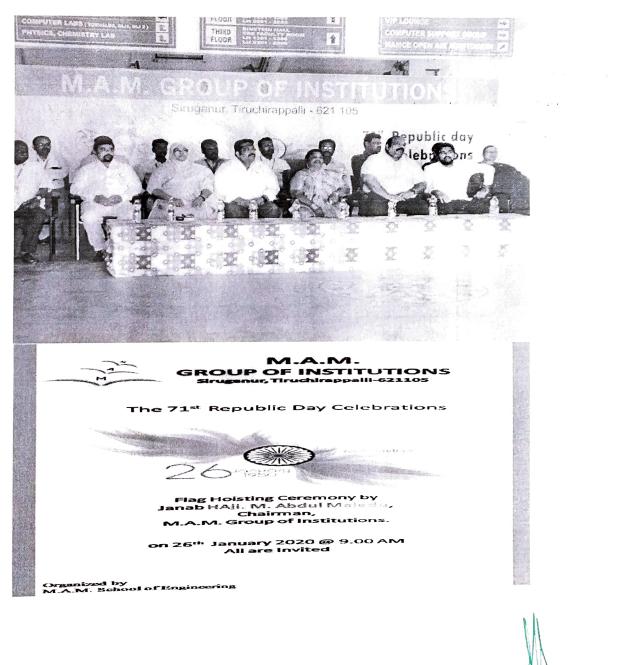

#### **REPUBLIC DAY CELEBRATIONS**

(ACCREDITED BY NAAC)

(Approved by AICTE, New Delhi and Affiliated to Anna University, Chennai)

SIRUGANUR, TRICHY – 621 105

www.mamse.in

#### **REPUBLIC DAY CELEBRATIONS**

PRINCIPAL PRINCIPAL M.A.M. SCHOOL OF ENGINEE 11 SIRIGANUR, TIRUCHIRAPPALLI-62 L 1

(ACCREDITED BY NAAC)

(Approved by AICTE, New Delhi and Affiliated to Anna University, Chennai)

SIRUGANUR, TRICHY – 621 105

www.mamse.in

**REPUBLIC DAY CELEBRATIONS** 